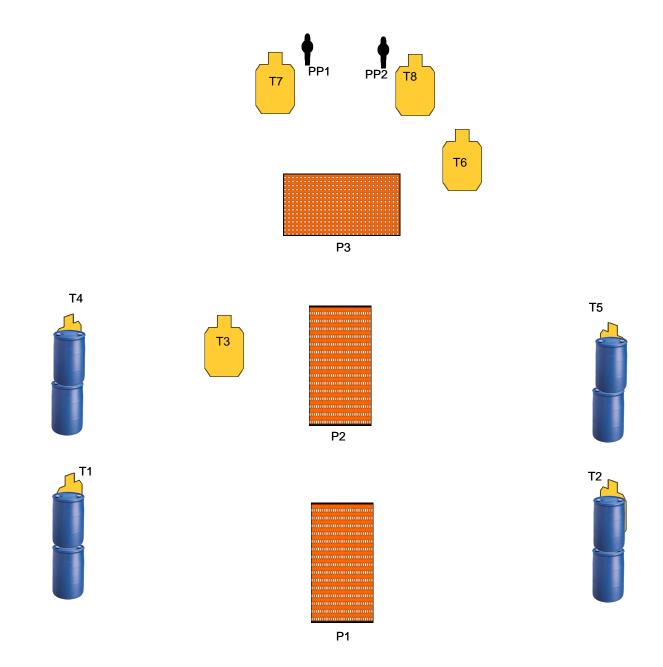

## **Look Mom One Hand COURSE DESIGNER:** Jesse Smith RULES: IDPA Rules START POSITION: Start at P1, in the middle of the wall with both hands touching the wall in front of you. SCORING: Unlimited **ROUND COUNT:** 18 PROCEDURE: TARGETS: 10 At he start signal engage T1-T2 from P1. While MOVING to P2 engage T3. From P2 engage T4-T5 Then engage T6 while MOVING to P3. From P3 engage T7-T8, and PP1-PP2. Note: ALL targets to the left of the center of the bay (incuding PP1) must be shot left hand unsupported only. All targets to the right of the DISTANCE: SCORED HITS: PENALTIES: center of the bay (including PP2) must be shot right hand unsupported only. If

you run out of ammo while moving continue to cover before resuming shooting.

CONCEALMENT: No

NOTES: